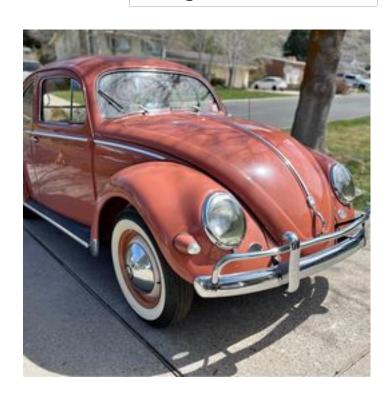

## FreightAdvertiser.com

| Freight Service Offered or Wante Freight Service                            |                                |         | nted              |                     |
|-----------------------------------------------------------------------------|--------------------------------|---------|-------------------|---------------------|
| Departure Coun                                                              | try USA                        | USA     |                   | USA                 |
| Departure State                                                             | UT                             | UT      |                   | IN                  |
| Departure City                                                              | PROVO                          |         | Arrival City      | GARY                |
| Departure Zipco                                                             | de <b>84601</b>                |         | Arrival Zipcod    | 34756               |
| Departure Date                                                              | 8/24/2024                      |         | Arrival Date?     | 9/15/2024           |
| Description 1956 VOLKSWAGEN BEETLE , DATES CAN CHANGE TO MEET YOUR SCHEDULE |                                |         |                   |                     |
| Item Dimensions (Length x Width x Height 7' X 5' X 5.5'                     |                                |         | Itei              | m Weight? 2200 LBS? |
| Method<br>Transportation?                                                   | FLAT BED                       | ΓRAILER |                   |                     |
| Contact Person                                                              | PAUL                           | AUL     |                   | Quot ??????         |
| Contact Email                                                               | ontact Email AISLE3A@GMAIL.COM |         | Contact Phone N ( | 504) 908-2152       |