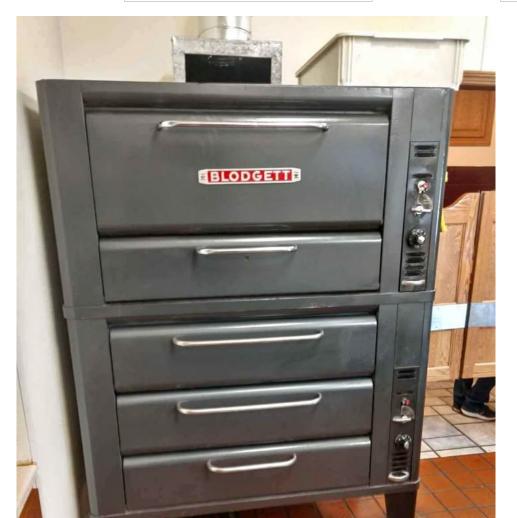

Arrival Date?

1/1/2025

Description BLODGETT 961 PIZZA DECK STONE BRICK OVEN

12/22/2024

Item Dimensions (Length x Width x Height | 5' x 3' x 6' | Item Weight? | 600 LBS

Method TRAILER Transportation?

Departure Date?