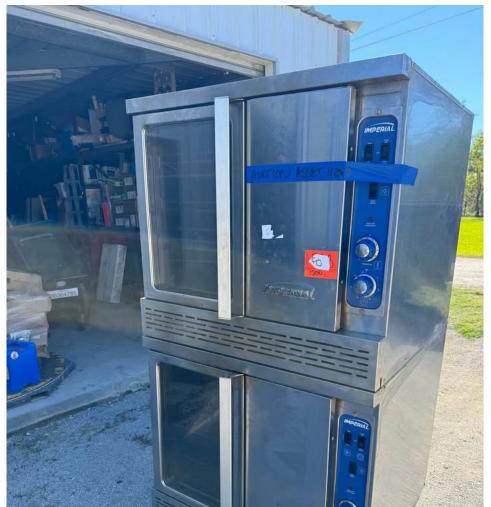

## FreightAdvertiser.com

| Freight Service Offered                               | d or Wante Freight S | Service Wanted |               |            |
|-------------------------------------------------------|----------------------|----------------|---------------|------------|
| Departure Country                                     | USA                  | Arrival (      | Countr USA    |            |
| Departure State                                       | LA                   | Arrival S      | State LA      |            |
| Departure City                                        | RAYNE                | Arrival (      | City MANDE    | VILLE      |
| Departure Zipcode                                     | 70578                | Arrival 2      | Zipcod 70448  |            |
| Departure Date?                                       | 12/30/2024           | Arrival [      | Date? 1/6/202 | 25         |
| Description                                           | COMMERCIAL OVEN      |                |               |            |
|                                                       |                      |                |               |            |
|                                                       |                      |                |               |            |
| Item Dimensions (Length x Width x Height 5' X 3' X 6' |                      | ' X 3' X 6'    | Item Weight   | :? 550 LBS |
| Method<br>Transportation?                             | TRAILER              |                |               |            |