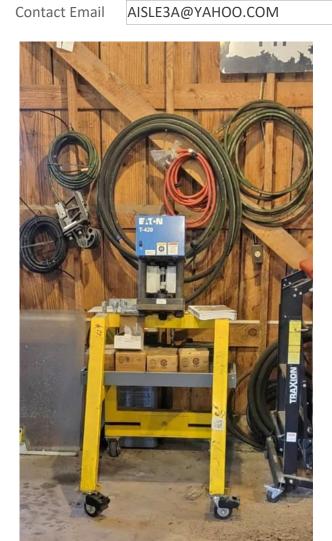

## FreightAdvertiser.com

| Freight Service Offered or Wante Freight Service Wa      |           | anted             |                    |                           |
|----------------------------------------------------------|-----------|-------------------|--------------------|---------------------------|
| Departure Country                                        | USA       |                   | Arrival Countr     | USA                       |
| Departure State                                          | LA        |                   | Arrival State      | LA                        |
| Departure City                                           | WALKER    |                   | Arrival City       | NEW ORLEANS               |
| Departure Zipcode                                        | 70785     |                   | Arrival Zipcod     | 70129                     |
| Departure Date?                                          | 1/2/2025  |                   | Arrival Date?      | 1/9/2025                  |
| Description                                              | HOSE MACH | INE AND FITTINGS, | AND OTHER BINS OF  | FITTINGS NOT IN PICTURE   |
| Item Dimensions (Length x Width x Height 2' X 2' X 5' PL |           |                   | PLUS OTHER MI      | m Weight? 500LBS          |
| Method<br>Transportation?                                | TRAILER   |                   |                    |                           |
| Contact Person PAUL                                      |           |                   | Amount (or Email a | Quot SEND A QUOTE OR CALL |