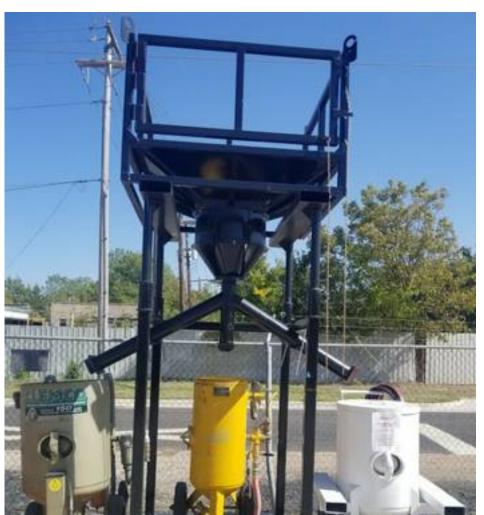

Description OVERHEAD SANDBLASTER FILLING STATION

Item Dimensions (Length x Width x Height | 5' X 5' X 20' Item Weight? | 1500 LBS

Method FLATBED TRAILER Transportation?

Contact Person KEITH Amount (or Email a Quot PLEASE EMAIL