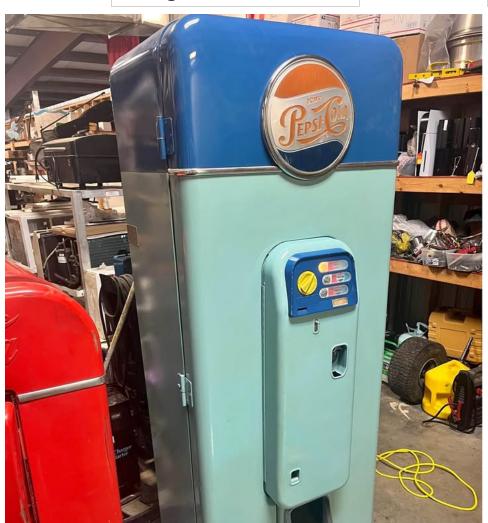

## FreightAdvertiser.com

| Freight Service Offered or Wante |            | Freight Service | Wanted         |           |
|----------------------------------|------------|-----------------|----------------|-----------|
| Departure Country                | USA        |                 | Arrival Countr | USA       |
| Departure State                  | MS         |                 | Arrival State  | IN        |
| Departure City                   | MERIDIAN   |                 | Arrival City   | GARY      |
| Departure Zipcode                | 39301      |                 | Arrival Zipcod | 34756     |
| Departure Date?                  | 1/6/2025   |                 | Arrival Date?  | 1/21/2025 |
| Description                      | PEPSI MACH | INE             |                |           |
|                                  |            |                 |                |           |
|                                  |            |                 |                |           |