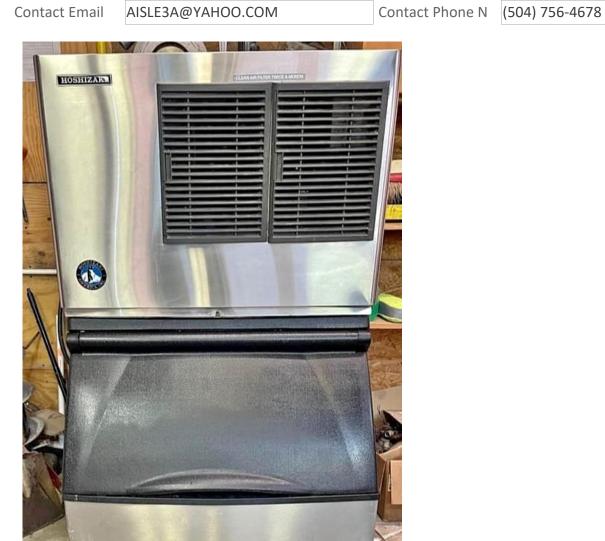

## FreightAdvertiser.com

| Freight Service Offere                                | d or Wante  | Freight Service | Wanted        |                    |
|-------------------------------------------------------|-------------|-----------------|---------------|--------------------|
| Departure Country                                     | USA         | JSA             |               | r USA              |
| Departure State                                       | MS          | MS              |               | LA                 |
| Departure City                                        | JACKSON     | ACKSON          |               | NEW ORLEANS        |
| Departure Zipcode                                     | 39056       |                 | Arrival Zipco | 70129              |
| Departure Date?                                       | 1/9/2025    |                 | Arrival Date? | 1/16/2025          |
| Description                                           | SUPERIOR IC | E MACHINE       |               |                    |
| Item Dimensions (Length x Width x Height 4' X 4' X 6' |             |                 | 6' It         | em Weight? 380 LBS |
| Method<br>Transportation?                             | TRAILER     |                 |               |                    |